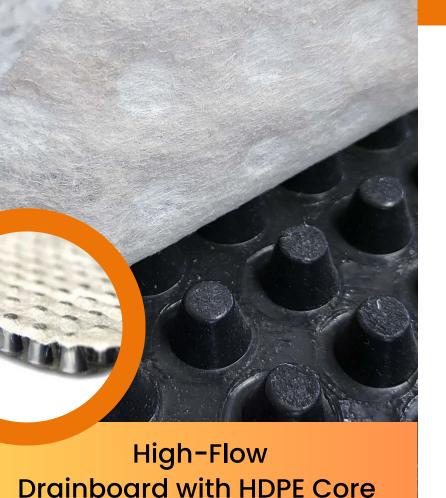

## **ADVANTAGES**

- Manufactured from HDPE and polypropylene, two chemically inert and durable materials, TechDrain Drainboard is resistant to most chemical and biological environments.
- The thermally bonded non-woven geotextile, laminated to the HDPE core of TechDrain Drainboard, acts as a filter to prevent piping of the soil and to maintain the flow capacity of the drainage core. The dimpled HDPE sheet acts as a water proofing membrane and vapor barrier.
- TechDrain Drainboard can replace aggregates in many high flow applications, resulting in savings in cost and time
- The three-dimensional, dimpled structure of TechDrain Drainboard protects the water proofing membranes installed on concrete structures during backfilling.
- Available in dimple height of 8mm to 25mm

## TECHDRAIN DRAIN BOARD

TechDrain Drainboard is a high flow capacity product, made by laminating a non-woven, polypropylene geotextile to a dimpled sheet made of high-density polyethylene (HDPE) to create a thick structure with a hollow core.