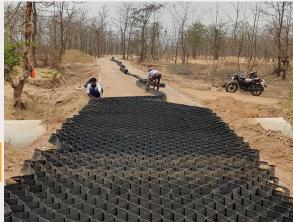

## **Applications**

- Ground Improvement
- Road Pavement Stabilization
- Soil Erosion Control
- Ballast Stabilization in Railways
- Gravity Retaining wall
- Channel & Pond Lining

712, Embasy Center, Nariman Point, Mumbai - 400021 E: info@techfabindia.com W: www.techfabindia.com