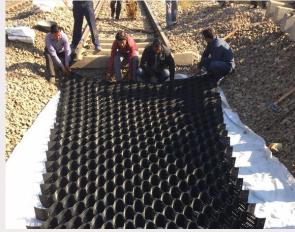

## **Applications**

- Ground Improvement
- Road Pavement Stabilization
- Soil Erosion Control
- Ballast Stabilization in Railways
- Gravity Retaining wall
- Channel & Pond Lining

712, Embasy Center, Nariman Point, Mumbai - 400021 E: info@techfabindia.com W: www.techfabindia.com