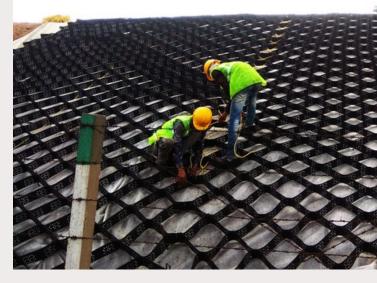

## **Techcell** Geocell

Three-dimensional honeycombed cellular structure of Geocell forms a confinement system when infilled with compacted soil, offers robust and eco-friendly solution for weaker soils and embankment slopes.